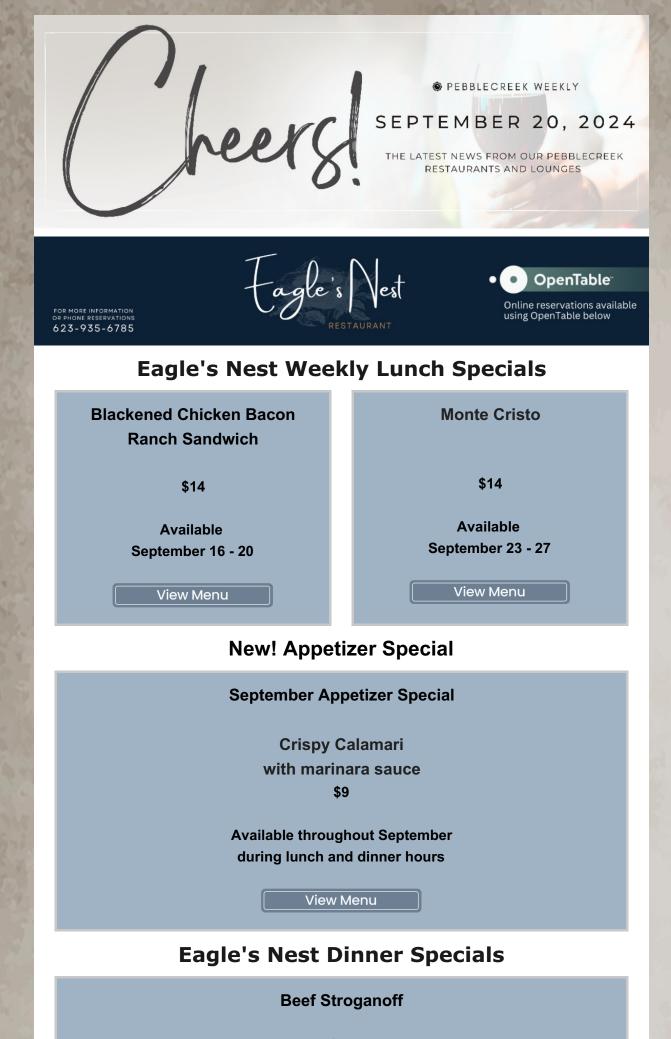

> To make a reservation or order takeout by phone, call Eagle's Nest Restaurant at

**OpenTable**<sup>\*\*</sup>

### 623-935-6785

To ensure your reservation, please speak directly to a staff member when you call, as we are unable to take reservations by recorded message.

### **View Our Menus**

Breakfast Menu

Lunch Menu

Dinner Menu

Sunday Breakfast Buffet Menu

Specialty Summer Cocktail Menu

Coffee bar at Tuscany Falls Menu

> Portofino Coffee Bar Monday – Friday 7 – 10 a.m.